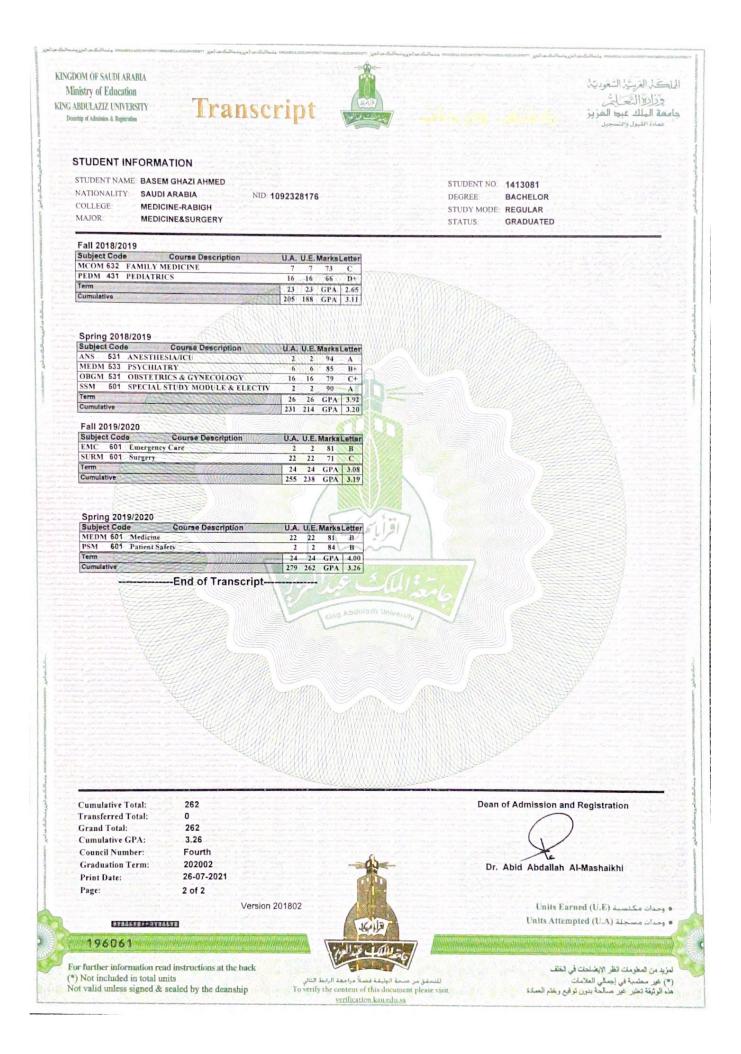

Scanned with CamScanner

| STUDENT INFORMATION<br>STUDENT NAME: BASEM GHAZI AHMED<br>NATIONALITY: SAUDI ARABIA NID: 10<br>COLLEGE MEDICINE-RABIGH<br>MAJOR MEDICINE&SURGERY                                                                                                                                                                                                                                                                                                                                                                                                                                                                                                                                                                                                                                                                                                                                  | 992328176                                                                                                                                                                                                                                                                                                                                                                                                                                                                                                                                                                                                                                 | STUDENT NO: 1413081<br>DEGREE: BACHELOR<br>STUDY MODE: REGULAR<br>STATUS: GRADUATED                                                                                                                                                                                                                                                                                                                                                                                                                                                                                                                                                                                                                                                                                                                                                                          |                                                                                                                                                                                                                                                                                                                                                                                                                                                                                                                                                                                                                                          |
|-----------------------------------------------------------------------------------------------------------------------------------------------------------------------------------------------------------------------------------------------------------------------------------------------------------------------------------------------------------------------------------------------------------------------------------------------------------------------------------------------------------------------------------------------------------------------------------------------------------------------------------------------------------------------------------------------------------------------------------------------------------------------------------------------------------------------------------------------------------------------------------|-------------------------------------------------------------------------------------------------------------------------------------------------------------------------------------------------------------------------------------------------------------------------------------------------------------------------------------------------------------------------------------------------------------------------------------------------------------------------------------------------------------------------------------------------------------------------------------------------------------------------------------------|--------------------------------------------------------------------------------------------------------------------------------------------------------------------------------------------------------------------------------------------------------------------------------------------------------------------------------------------------------------------------------------------------------------------------------------------------------------------------------------------------------------------------------------------------------------------------------------------------------------------------------------------------------------------------------------------------------------------------------------------------------------------------------------------------------------------------------------------------------------|------------------------------------------------------------------------------------------------------------------------------------------------------------------------------------------------------------------------------------------------------------------------------------------------------------------------------------------------------------------------------------------------------------------------------------------------------------------------------------------------------------------------------------------------------------------------------------------------------------------------------------------|
| Fall 2013/2014     Subject Code   Course Description     COMM 101   COMMUNICATION SKILLS     CPIT   100   COMPUTER SKILLS     ELI   101   ENGLISH LANGUAGE I     ELI   102   ENGLISH LANGUAGE I     MATH 110   GENERAL MATHEMATICS (I)     PHYS   110   GENERAL PHYSICS (I)     Term   Cumulative     Spring 2013/2014   Subject Code   Course Description     BIO   110   GENERAL CHEMISTRY I   ELI     ELI   103   ENGLISH LANGUAGE IV     STAT   110   GENERAL STATISTICS (I)     Term   Cumulative   Cumulative     Fall 2014/2015   Subject Code   Course Description     ANTM 211   CELS AND TISSTES   ANTM 212     ANTM 213   EMPRYOLOGY   ARAB     ARAB   101   ARABIC LANGUAGE (I)     BCHM 211   BIOCHEMICAL BASIS MEDICINE (I)     PATM 213   EMPRYOLOGY     ARAB   101   ARABIC CLANGUAGE (I)     Cumulative   Spring 2014/2015     Subject Code   Course Description | U.A.     U.E.     MarksLetter       3     3     85     B+       3     100     A+       0     0     95     A+       2     2     88     B+       3     3     85     B+       3     3     85     B+       3     3     85     B+       14     14     GPA     4.61       U.A.     U.E.     MarksLetter       3     3     90     A       2     2     65     D+       3     3     82     B       13     13     GPA     4.37       27     27     GPA     4.49       U.A.     U.E.     MarksLetter       2     2     65     D+       4 | Spring 2015/2016     Subject Code   Course Description     MICM 311   MEDICAL MICROBIOLOGY     YHAM 311   MEDICAL PILARMACOLOGY     SYS   220   MUSCULOSKELETAL SYSTEM     Sys   324   NUTRITION & METABOLISM     Term   Cumulativa   Fall 2016/2017     Subject Code   Course Description     ARAB   201   ARABIC LANGUAGE (2)     ISLS   301   ISLAMIC CULTURE (3)     Term   Cumulative     Spring 2016/2017   Subject Code     Subject Code   Course Description     CLC   435   MEDICAL GENETICS     ISLS   301   ISLAMIC CULTURE (4)     SYS   325   ENDOCRINE SYSTEM     SYS   326   REPRODUCTIVE SYSTEM     SYS   327   URINARY SYSTEM     SYS   328   REPRODUCTIVE SYSTEM     SYS   327   URINARY SYSTEM     SYS   328   REPRODUCTIVE SYSTEM     SYS   329   NERVOUS SYSTEM & SPECIAL SENSE     Term   Cumulative   Fall 2017/2018     Subject Code | U.A.     U.E.     Marks Letter       4     4     72     C       2     2     62     D       5     5     65     D+       4     4     72     C       15     15     GPA     2.70       107     90     GPA     3.04       U.A.     U.E.     Marks Letter       3     3     76     C+       2     2     85     B+       5     5     GPA     3.07       U.A.     U.E.     Marks Letter       3     3     76     C+       2     2     85     B+       5     5     GPA     3.07       2     2     70     C       2     2     80     B |
| Cumulative Total:262Transferred Total:0Grand Total:262Cumulative GPA:3.26Council Number:FourthGraduation Term:202002Print Date:26-07-2021Page:1 of 2                                                                                                                                                                                                                                                                                                                                                                                                                                                                                                                                                                                                                                                                                                                              |                                                                                                                                                                                                                                                                                                                                                                                                                                                                                                                                                                                                                                           | Dean of Admission and Dr. Abid Abdallah                                                                                                                                                                                                                                                                                                                                                                                                                                                                                                                                                                                                                                                                                                                                                                                                                      | )                                                                                                                                                                                                                                                                                                                                                                                                                                                                                                                                                                                                                                        |